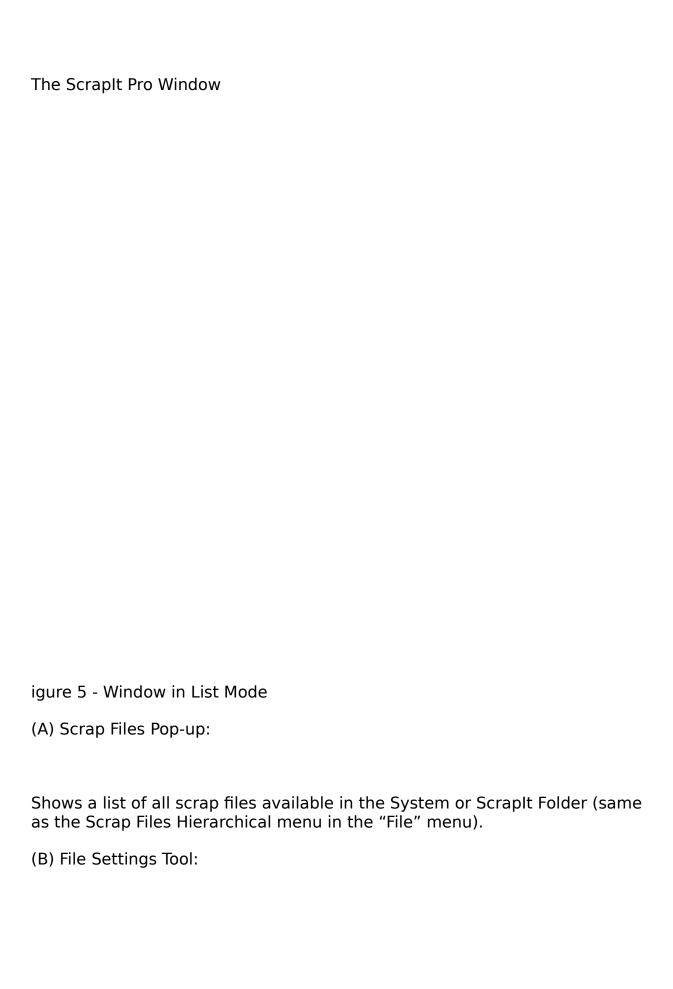

| Each Scrap file can have its own preferences. (see the File Settings chapter)                                                                   |
|-------------------------------------------------------------------------------------------------------------------------------------------------|
| (C) Name List Icon:                                                                                                                             |
| If this icon is selected, the name list view of all scrap items will be displayed.                                                              |
| (D) Thumbnail List Icon:                                                                                                                        |
| If this icon is selected, the thumbnail list view of all scrap items will be displayed.                                                         |
| (E) Gallery Mode Icon:                                                                                                                          |
| If this icon is selected, all items will be displayed in a gallery.                                                                             |
| (F) No List Icon:                                                                                                                               |
| If this icon is selected, no list is displayed (there is no "Sort" available in this view; items will be displayed in their natural order).     |
| (G) Find Tool:                                                                                                                                  |
| Search for text in any scrap item (starting from the first item).                                                                               |
| (H) Find Again Tool:                                                                                                                            |
| Search for next occurrence of the last text searched for.                                                                                       |
| (I) Scrap Type Menu:                                                                                                                            |
| This displays the current scrap type, e.g. 'PICT' = a picture, 'TEXT' = any text, 'snd' = a sound, and there can be many more depending on what |

application you copied data from. You can view the different file types of any scrap item by choosing from this pop-up menu (unless you're in gallery mode).

(J) Current & Total Items:

This displays the current item number and the total items in the file, e.g. "1 of 5" means there are 5 items in the open scrap file and you are viewing item #1.

(K) Scrap Item Size:

This will show the total size of the current scrap item.

(L) Name List:

If you are in a list mode (the list icon or thumbnail icon is selected), the list will be on the left side of the window.

(M) List Resize Area:

If you click the mouse in this area, you can resize the list.

(N) Main Scroll Bar:

The main scroll bar on the bottom can be used to move to different scrap items in the file.

(O) Current Item Area:

This is were the current item is displayed. If the current item is a PICT and the picture is larger than the current item area, you will be able to scroll to see the entire image (or you can check the "Reduce Pictures to Fit" option from the "Items" menu).